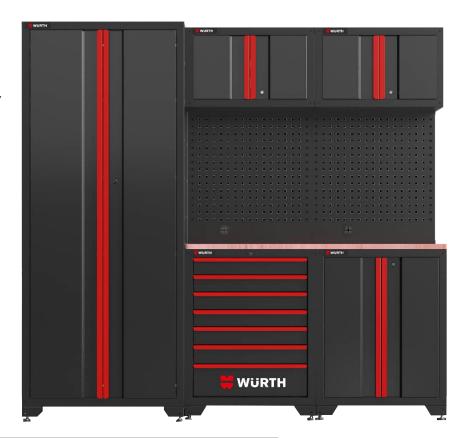

## **GARAGE WORKSTATION**

Designed for the rigorous demands of mechanic shops and industrial work areas, this versatile workbench is ideal for storing tools, consumables, and other essential items.

Constructed with robust materials, it ensures durability and stability even under heavy use.

**Dimentions: 2000 x 2130 x 505 mm** 

| Content                                 | Qty |
|-----------------------------------------|-----|
| Handtools Assortments Cabinet 7 Drawers | 1   |
| Workshop Wall Cabinet                   | 2   |
| Workshop Base Cabinet                   | 1   |
| Workshop High Cabinet                   | 1   |
| Wood Workbench Top                      | 1   |
| Mesh Panel                              | 2   |